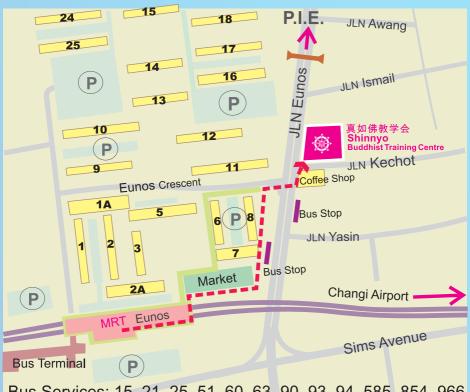

DATE: 28 March 2015 • Sat

TIME: 1 PM

Venue: Shinnyo Buddhist Training Center

2 Jalan Kechot, Singapore 419231

A project by:

Chinnyo-en Singapore

For more details, call us at 6746 6191 or visit www.shinnyoen.sg

Bus Services: 15, 21, 25, 51, 60, 63, 90, 93, 94, 585, 854, 966

## 真如佛教学会 **Buddhist Training Centre**

2 Jalan Kechot Singapore 419231

For more details, call us at 6746 6191 or visit www.shinnyoen.sg